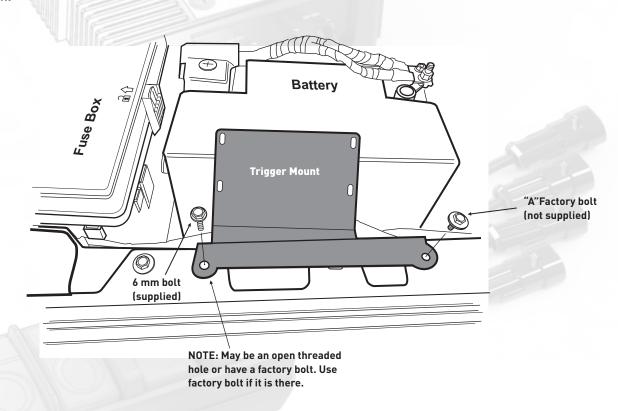

## Installation:

- 1) Use the 4 included screws and nuts to attach the Trigger controller to the bracket.
- 2) Remove inner fender bolt shown at "A".
- 3) Slide Trigger/mount assy into the area next to the battery as shown below.
- 4) Use included 6 mm bolt and the factory bolt to attach the Controller assy to the fender inner where the factory bolt was removed. NOTE: If a factory bolt is installed at both locations use factory bolts for installation.